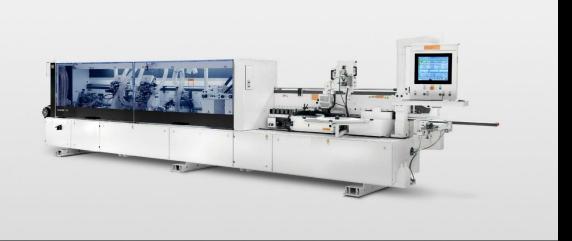

#### Edge banding Machine

completely revised, solid machining units for the highest demands in a new design, a solid, heavy-duty machine base-frame as well as precise dust extraction. The m-motion and x-motion Plus control ensures highest repeatability-setting accuracy and allows you to generate individual machining programs and to minimize setup time for fast processing and material change.

#### Edge banding Machine

Time as a resource was the focus in developing the tempura series. Processing edges needs to be as quick, easy, and efficient as possible. The tempura series was created for individual customer needs. This allows you to flexibly choose the units in the models or to add the x-motion Plus package.

#### Edge banding Machine

Time, the most important resource in a modern workshop was one of the main focuses whilst developing the new tempura machine concept. Processing edges needs to be as quick, easy and efficient as possible. To achieve this, the tempura model combines the key characteristics of speed, productivity, flexibility and user comfort in a convincing complete package. The final finishing results when processing both coiled and strip material convince with incredibly high standards, that fulfil the ever increasing demands of edgebanding complete processing.