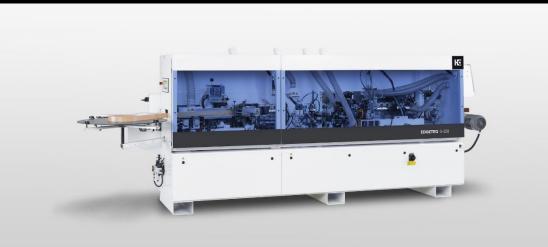

#### Edge banding Machine

completely revised, solid machining units for the highest demands in a new design, a solid, heavy-duty machine base-frame as well as precise dust extraction. The m-motion and x-motion Plus control ensures highest repeatability-setting accuracy and allows you to generate individual machining programs and to minimize setup time for fast processing and material change.

#### Edge banding Machine

Time as a resource was the focus in developing the tempura series. Processing edges needs to be as quick, easy, and efficient as possible. The tempura series was created for individual customer needs. This allows you to flexibly choose the units in the models or to add the x-motion Plus package.

#### Edge banding Machine

Time, the most important resource in a modern workshop was one of the main focuses whilst developing the new tempura machine concept. Processing edges needs to be as quick, easy and efficient as possible. To achieve this, the tempura model combines the key characteristics of speed, productivity, flexibility and user comfort in a convincing complete package. The final finishing results when processing both coiled and strip material convince with incredibly high standards, that fulfil the ever increasing demands of edgebanding complete processing.