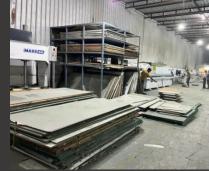

# Our machinery

#### 6 Nos. Panel Saws

The intelligent parallel cutting fence brings superior comfort and impressive productivity. The machine is characterized by a large and powerful circular saw unit with a maximum cutting height of 140 mm when using a Ø 400 mm saw blade.