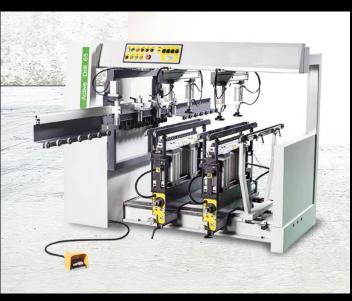

#### 2 Nos.Multi Boring Machines

Maximum precision when dowel boring with the Multi Borer professional. With 29 high quality drilling spindels positioned at 32 mm intervals, drills with a maximum diameter of 35 mm can be used, exact rows of holes and dowel bores are guaranteed.