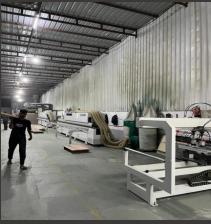

# Our machinery

#### 1 Nos.Hot Press

Highest precision and best working comfort at a fair price performance ratio.

#### 2 Nos.Multi Boring Machines

Maximum precision when dowel boring with the Multi Borer professional. With 29 high quality drilling spindels positioned at 32 mm intervals, drills with a maximum diameter of 35 mm can be used, exact rows of holes and dowel bores are guaranteed.

#### 6 Nos. Panel Saws

The intelligent parallel cutting fence brings superior comfort and impressive productivity. The machine is characterized by a large and powerful circular saw unit with a maximum cutting height of 140 mm when using a Ø 400 mm saw blade.

2 Nos. Cold Press
High quality yet extremely cost-efficient
Laminate & veneer pressings are feasible with
the new Cooled platen presses!

1 Nos. CNC Machine Especially developed for universal application, this profitable

CNC all-rounder convinces with top precision and impressive productivity when processing various different materials.

Jewel of India (Jaipur)
On Going Kitchens wardrobes & Vanity For 450 Units

On Going Kitchens wardrobes & Vanity For 70 Units