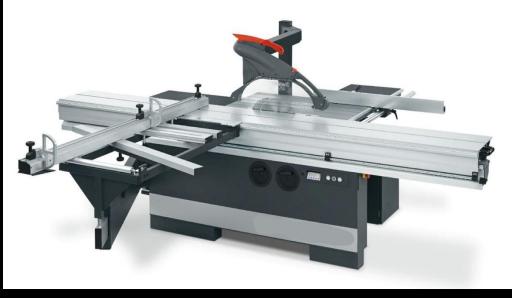

#### 6 Nos. Panel Saws

The intelligent parallel cutting fence brings superior comfort and impressive productivity. The machine is characterized by a large and powerful circular saw unit with a maximum cutting height of 140 mm when using a Ø 400 mm saw blade.