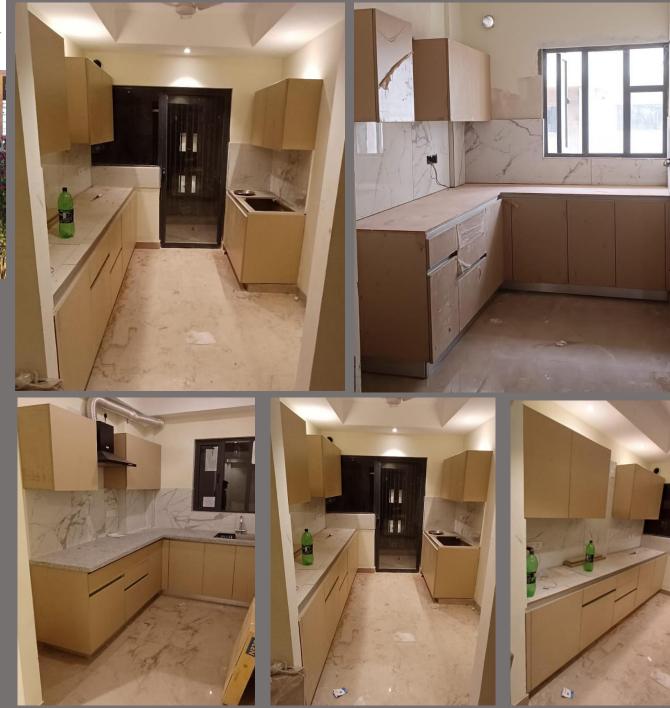

utting height of 140 mm when using a Ø 400 mm saw blade.



2 Nos. Cold Press
High quality yet extremely cost-efficient
Laminate & veneer pressings are feasible with
the new Cooled platen presses!





1 Nos. CNC Machine Especially developed for universal application, this profitable

CNC all-rounder convinces with top precision and impressive productivity when processing various different materials.



















Jewel of India (Jaipur)
On Going Kitchens wardrobes & Vanity For 450 Units

























On Going Kitchens wardrobes & Vanity For 70 Units





On Going Kitchens wardrobes & Vanity For 80 Villas









Eiffel Vivassa Estate (Lucknow)
On Going Kitchens 90 Units









## Suncity Vatsal Valley (Gurugram)

Delivered Kitchens wardrobes & Vanity For 750 Units







## Our Clients

Mr. Praveen Sirohi

Kothi Builder (South Delhi)

Mr. Manish Arora

Kothi Builder (South Delhi)

Mr. Abhishek Dutt

Kothi Builder (South Delhi)

Mr. Miten Garg

Kothi Builder (East Delhi)

Mr. Sanjeev Narang

Kothi Builder (South Delhi)

Mr. Anil Ganju

Kothi Builder (West Delhi)

Mr. Bhusan Gupta

Kothi Builder (South Delhi)

Mr. Lucky Guliani

Kothi Builder (Gurugram)

Mr. Ajay Sahni

Kothi Builder (Gurugram)

Mr. Shresht Suneja

Kothi Builder (Gurugram)

Mr. Manjeet Guliani

Kothi Builder (Gurugram)

Mr. Pradeep

Kothi Builder (South Delhi)

Mr. Sanjay Choudhary

Kothi Builder (Gurugram)

Mr. Vijay Gupta

Kothi Builder (South Delhi & Gurguram)

Mr. SD Bhardwaj

Kothi Builder (South Delhi)

Mr. Virender Sahni

Kothi Builder (Gurugram)

Mr. Narender Yadav

Kothi Builder (