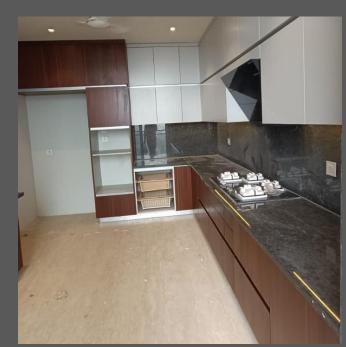

. With 29 high quality drilling spindels positioned at 32 mm intervals, drills with a maximum diameter of 35 mm can be used, exact rows of holes and dowel bores are guaranteed.

#### 6 Nos. Panel Saws

The intelligent parallel cutting fence brings superior comfort and impressive productivity. The machine is characterized by a large and powerful circular saw unit with a maximum cutting height of 140 mm when using a Ø 400 mm saw blade.



2 Nos. Cold Press
High quality yet extremely cost-efficient
Laminate & veneer pressings are feasible with
the new Cooled platen presses!





1 Nos. CNC Machine Especially developed for universal application, this profitable

CNC all-rounder convinces with top precision and impressive productivity when processing various different materials.



















Jewel of India (Jaipur)
On Going Kitchens wardrobes & Vanity For 450 Units

























On Going Kitchens wardrobes & Vanity For 70 Units





On Going Kitchens wardrobes & Vanity For 80 Villas









Eiffel Vivassa Estate (Lucknow)
On Going Kitchens 90 Units









## Suncity Vatsal Valley (Gurugram)

Delivered Kitchens wardrobes & Vanity For 750 Units







## Our Clients

Mr. Praveen Sirohi

Kothi Builder (South Delhi)

Mr. Manish Arora

Kothi Builder (South Delhi)

Mr. Abhishek Dutt

Kothi Builder (South Delhi)

Mr. Miten Garg

Kothi Builder (East Delhi)

Mr. Sanjeev Narang

Kothi Builder (South Delhi)

Mr. Anil Ganju

Kothi Builder (West Delhi)

Mr. Bhusan Gupta

Kothi Builder (South Delhi)

Mr. Lucky Guliani

Kothi Builder (Gurugram)

Mr. Ajay Sahni

Kothi Builde